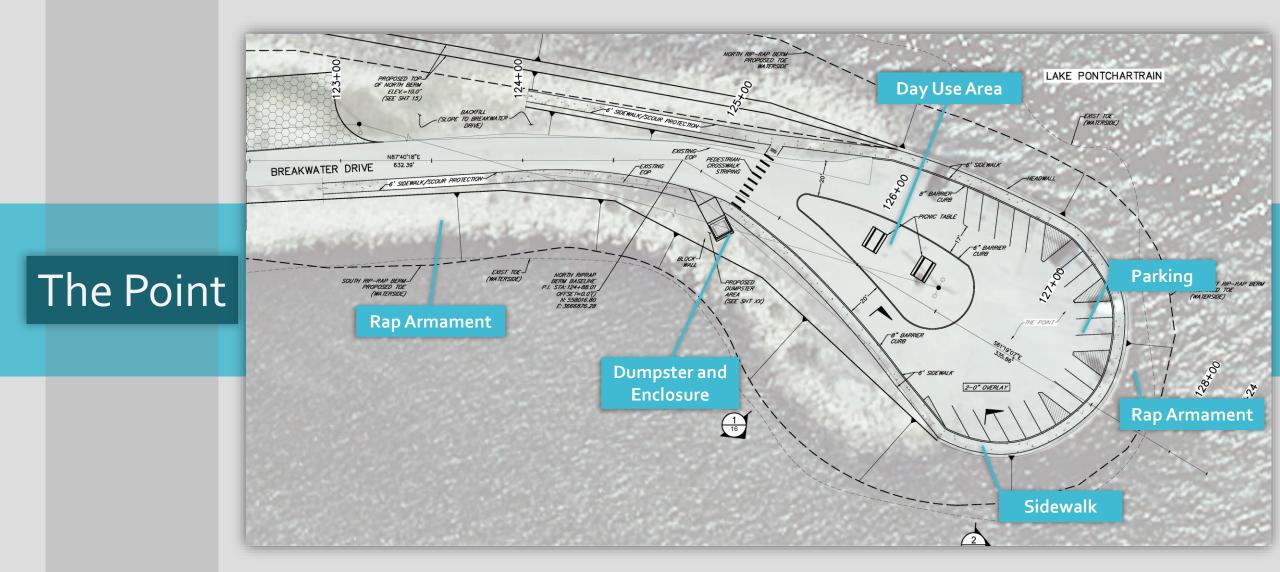

#### North Berm

- Rip Rap Install 8' to 10' Elevation
- Additional Fill & Sidewalk Along Breakwater
- The Point
  - Parking and Day Use Area
  - 6' Wide Concrete Walkway
  - Facility Signage
- Subsurface Drainage
  - Inlet Basins, Drain Pipe & Outfall (Greenspace to Point)