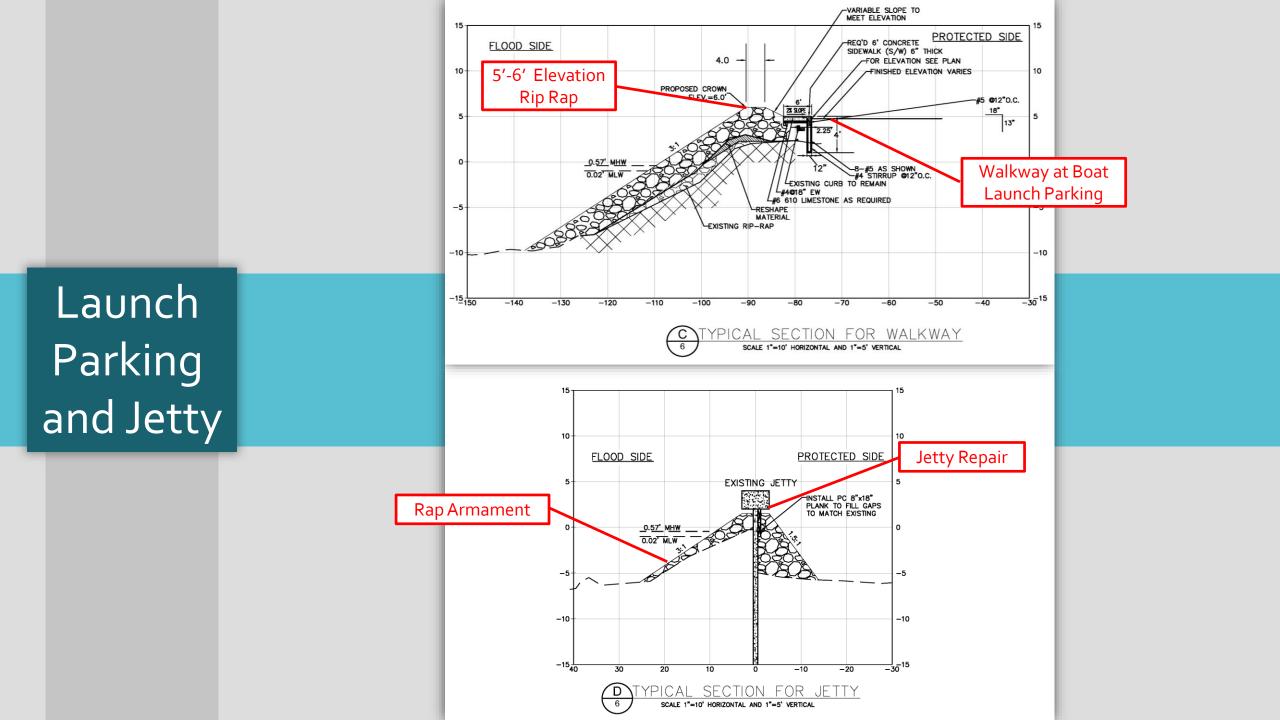

#### Boat Launch Parking

- Base Repairs & Asphalt Overlay
- New Lighting, Security Gates, Facility Signage