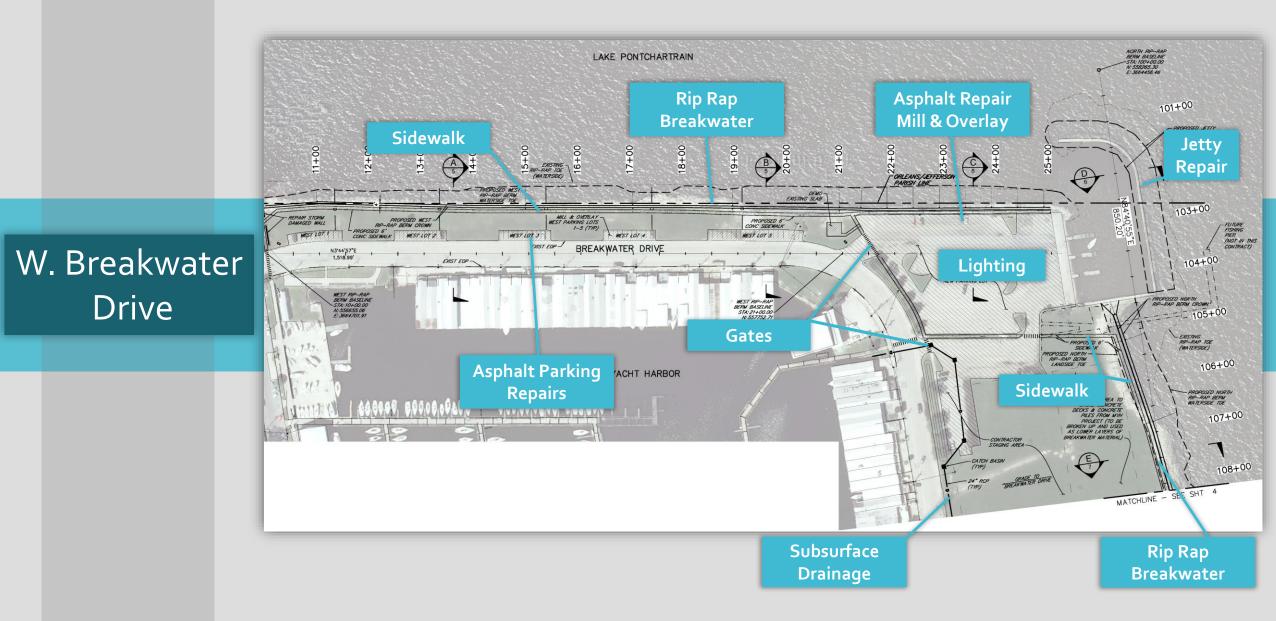

#### • West Berm

- Rip Rap Cap (Existing Berm) to 7' Elevation
- Rip Rap Cap & Slurry Topping (Along Launch Parking)
- 6' Wide Concrete Walkway

#### West Parking Areas

• Drainage Repairs

#### Boat Launch Parking

- Base Repairs & Asphalt Overlay
- New Lighting, Security Gates, Facility Signage