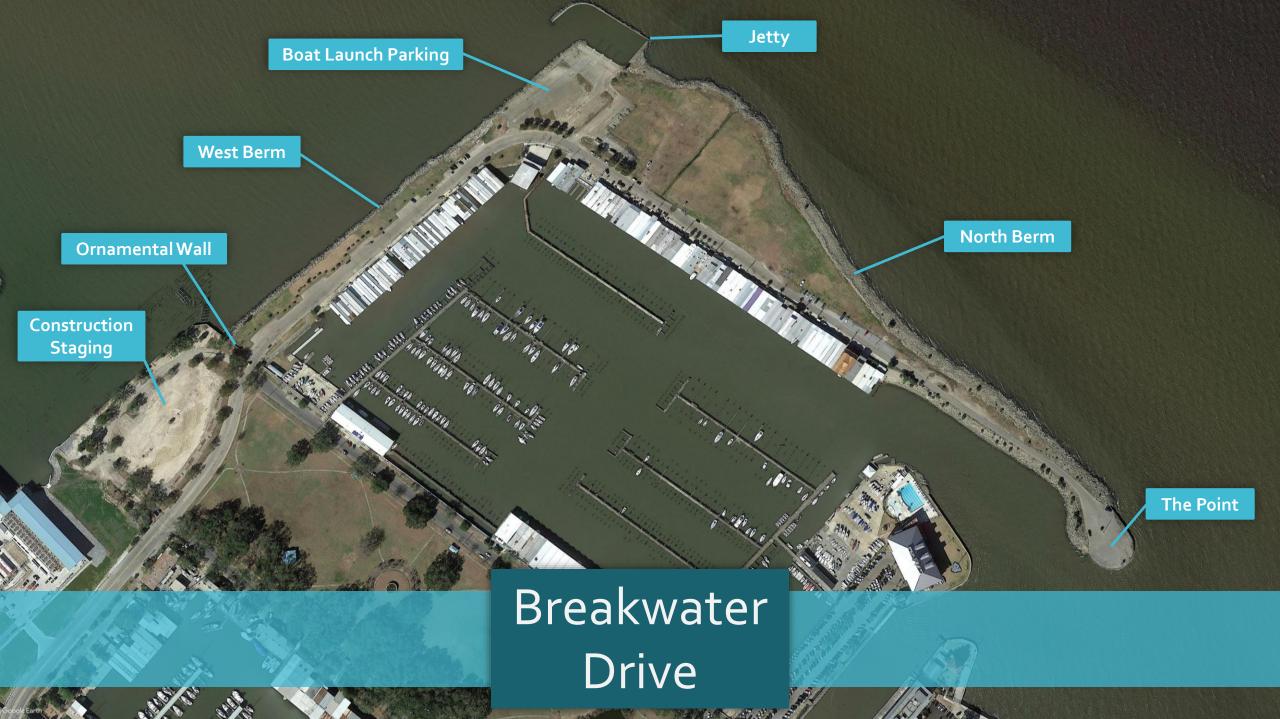

#### • West Berm

- Rip Rap Cap (Existing Berm) to 7' Elevation
- Rip Rap Cap & Slurry Topping (Along Launch Parking)
- 6' Wide Concrete Walkway

#### West Parking Areas

• Drainage Repairs

#### Boat Launch Parking

- Base Repairs & Asphalt Overlay
- New Lighting, Security Gates, Facility Signage

#### North Berm

- Rip Rap Install 8' to 10' Elevation
- Additional Fill & Sidewalk Along Breakwater
- The Point
  - Parking and Day Use Area
  - 6' Wide Concrete Walkway
  - Facility Signage
- Subsurface Drainage
  - Inlet Basins, Drain Pipe & Outfall (Greenspace to Point)