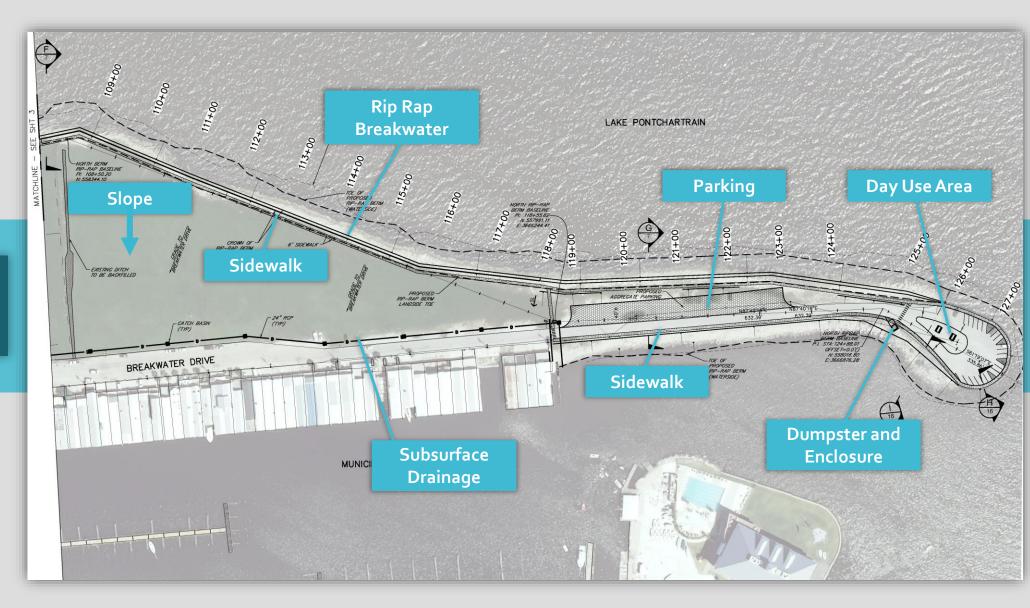

#### North Berm

- Rip Rap Install 8' to 10' Elevation
- Additional Fill & Sidewalk Along Breakwater
- The Point
  - Parking and Day Use Area
  - 6' Wide Concrete Walkway
  - Facility Signage
- Subsurface Drainage
  - Inlet Basins, Drain Pipe & Outfall (Greenspace to Point)