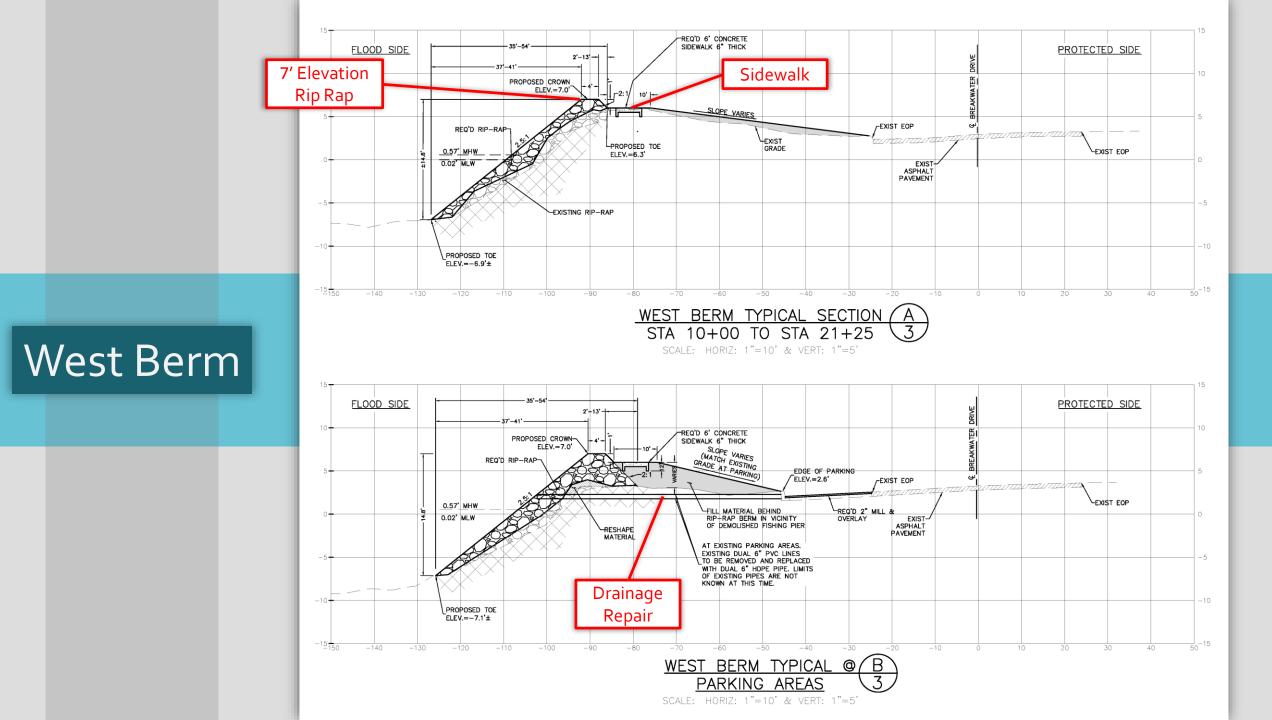

#### • West Berm

- Rip Rap Cap (Existing Berm) to 7' Elevation
- Rip Rap Cap & Slurry Topping (Along Launch Parking)
- 6' Wide Concrete Walkway

#### West Parking Areas

• Drainage Repairs