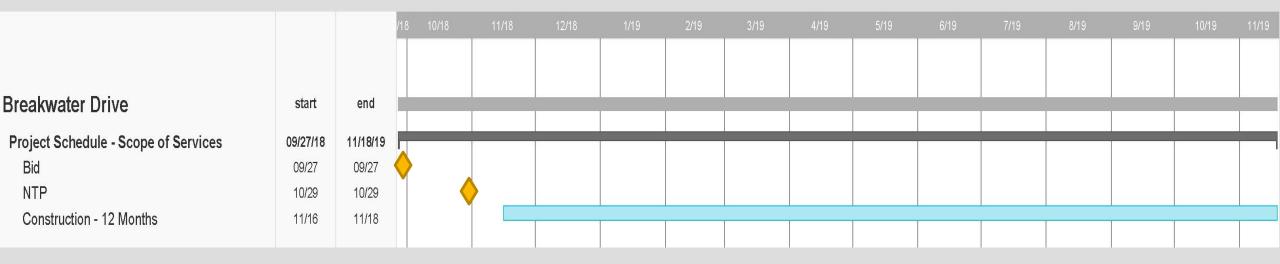

WE

City of New Orleans

Google Earth



652 Papworth Avenue Metairie, Louisiana 70005 504-322-2783 www.ascellc.com



### **Project Scope**

#### • West Berm

- Rip Rap Cap (Existing Berm) to 7' Elevation
- Rip Rap Cap & Slurry Topping (Along Launch Parking)
- 6' Wide Concrete Walkway

#### West Parking Areas

• Drainage Repairs

#### Boat Launch Parking

- Base Repairs & Asphalt Overlay
- New Lighting, Security Gates, Facility Signage







### **Project Scope**

#### North Berm

- Rip Rap Install 8' to 10' Elevation
- Additional Fill & Sidewalk Along Breakwater
- The Point
  - Parking and Day Use Area
  - 6' Wide Concrete Walkway
  - Facility Signage
- Subsurface Drainage
  - Inlet Basins, Drain Pipe & Outfall (Greenspace to Point)

#### N. Breakwater Drive







## Project Schedule