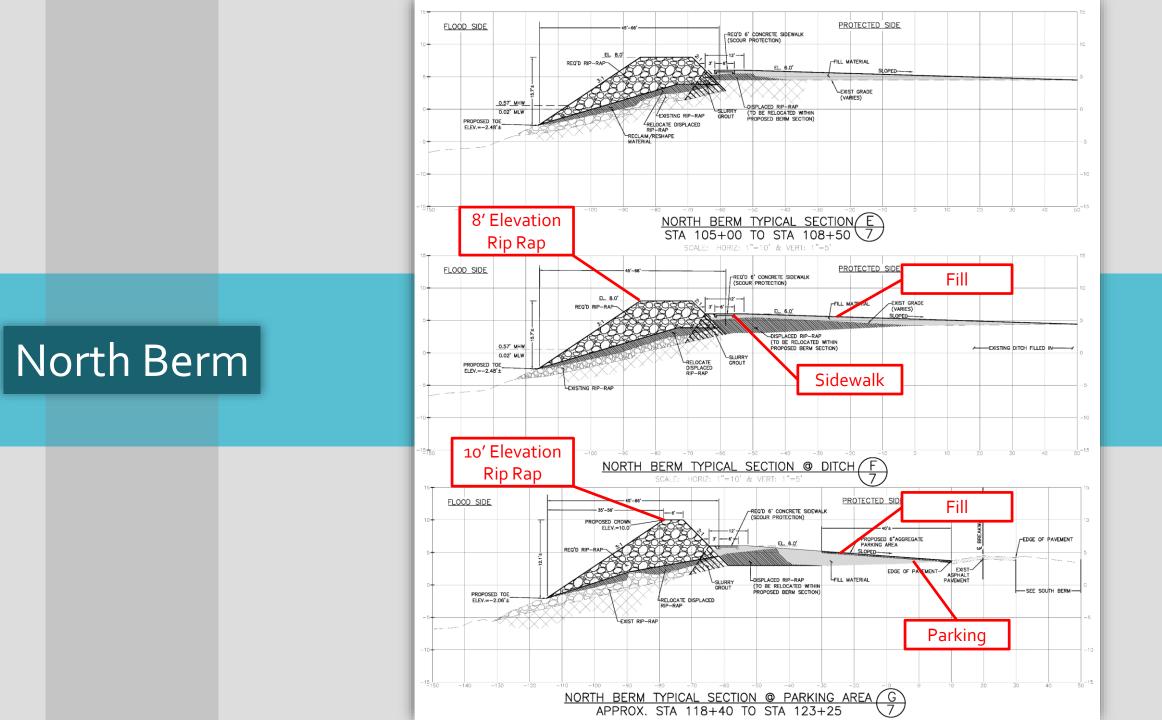

#### North Berm

- Rip Rap Install 8' to 10' Elevation
- Additional Fill & Sidewalk Along Breakwater
- The Point
  - Parking and Day Use Area
  - 6' Wide Concrete Walkway
  - Facility Signage
- Subsurface Drainage
  - Inlet Basins, Drain Pipe & Outfall (Greenspace to Point)